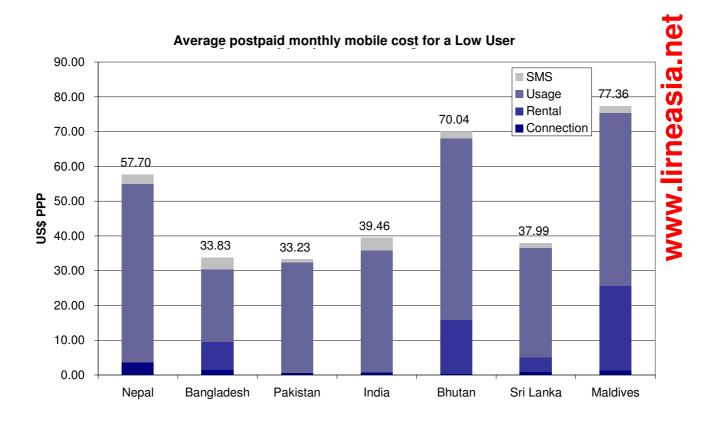

## Mobile price baskets (USD)

## Average monthly prepaid mobile cost for a Low User