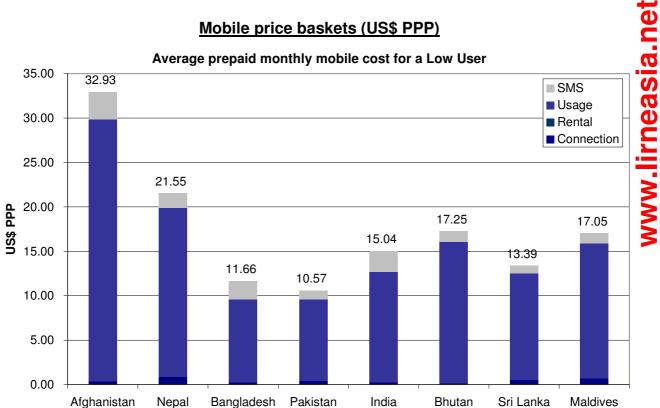

## Mobile price baskets (US\$ PPP)

## Average prepaid monthly mobile cost for a Low User