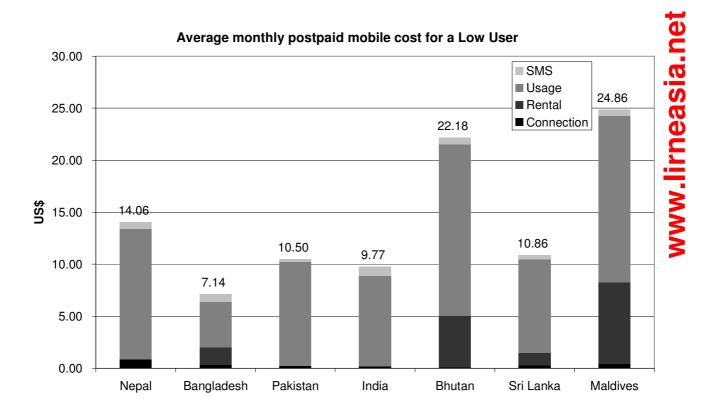

# South Asia

March 2008

## Mobile price baskets (USD)

## Average monthly prepaid mobile cost for a Low User



## Average monthly prepaid mobile cost for a Medium User



#### www.lirneasia.net Average monthly prepaid mobile cost for a High User 50.00 SMS 43.34 45.00 Usage Rental 40.00 ■ Connection 35.00 31.06 30.19 30.00 27.22 **§** 25.00 20.46 20.00 18.32 16.92 15.00 12.31 10.00 5.00 0.00

India

Bhutan

Sri Lanka

Bangladesh Pakistan

Afghanistan

Nepal

Maldives



## Average monthly postpaid mobile cost for a Medium User



#### www.lirneasia.net Average monthly postpaid mobile cost for a High User 120.00 SMS 105.45 104.28 Usage Rental 100.00 Connection 80.00 74.40 57.88 60.00 55.34 50.51 40.00 29.29 20.00 0.00 Nepal Bangladesh India Bhutan Maldives Pakistan Sri Lanka

## Mobile price baskets (US\$ PPP)

## Average prepaid monthly mobile cost for a Low User



## Average prepaid monthly mobile cost for a Medium User











#### Notes

- 1. The calculation of a price basket is based on OECD methodology. Details of methodology available <a href="here">here</a>. MMS and Voicemail charges and use were excluded from calculation of the basket.
- Prepaid and postpaid baskets were based on data from Bangladesh (Minutes of Use [MOU] and SMS data, RACE