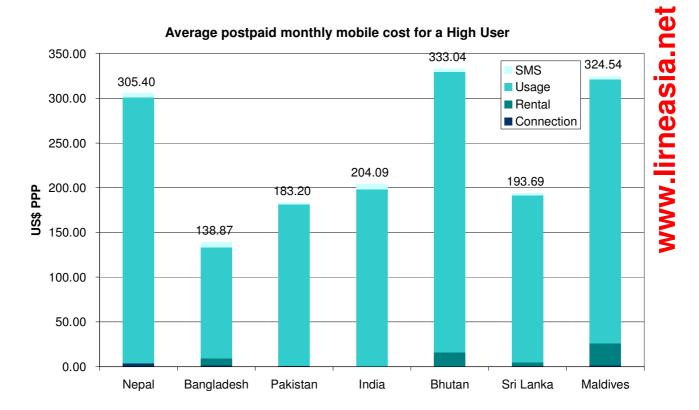

#### www.lirneasia.net Average monthly postpaid mobile cost for a High User 120.00 SMS 105.45 104.28 Usage Rental 100.00 Connection 80.00 74.40 57.88 60.00 55.34 50.51 40.00 29.29 20.00 0.00 Nepal Bangladesh India Bhutan Maldives Pakistan Sri Lanka