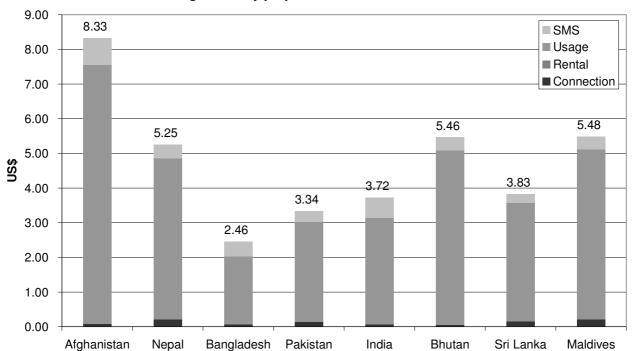

# South Asia

March 2008

## Mobile price baskets (USD)

## Average monthly prepaid mobile cost for a Low User



## Average monthly prepaid mobile cost for a Medium User



#### www.lirneasia.net Average monthly prepaid mobile cost for a High User 50.00 SMS 43.34 45.00 Usage Rental 40.00 ■ Connection 35.00 31.06 30.19 30.00 27.22 **§** 25.00 20.46 20.00 18.32 16.92 15.00 12.31 10.00 5.00 0.00

India

Bhutan

Sri Lanka

Bangladesh Pakistan

Afghanistan

Nepal

Maldives



## Average monthly postpaid mobile cost for a Medium User



#### www.lirneasia.net Average monthly postpaid mobile cost for a High User 120.00 SMS 105.45 104.28 Usage Rental 100.00 Connection 80.00 74.40 57.88 60.00 55.34 50.51 40.00 29.29 20.00 0.00 Nepal Bangladesh India Bhutan Maldives Pakistan Sri Lanka

## Mobile price baskets (US\$ PPP)

## Average prepaid monthly mobile cost for a Low User



## Average prepaid monthly mobi