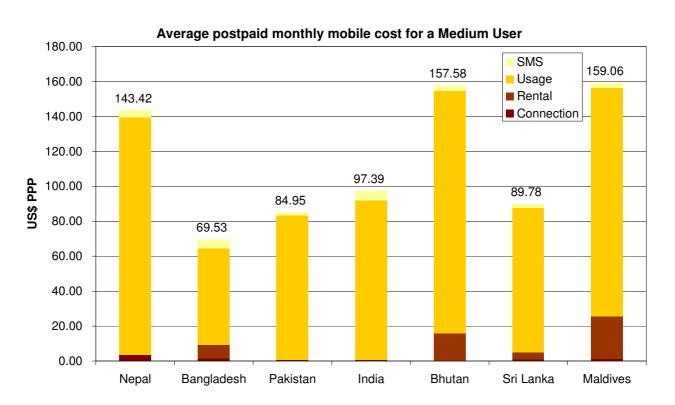

le cost for a Medium User



#### www.lirneasia.net Average monthly prepaid mobile cost for a High User 50.00 SMS 43.34 45.00 Usage Rental 40.00 ■ Connection 35.00 31.06 30.19 30.00 27.22 **§** 25.00 20.46 20.00 18.32 16.92 15.00 12.31 10.00 5.00 0.00

India

Bhutan

Sri Lanka

Bangladesh Pakistan

Afghanistan

Nepal

Maldives



## Average monthly postpaid mobile cost for a Medium User



#### www.lirneasia.net Average monthly postpaid mobile cost for a High User 120.00 SMS 105.45 104.28 Usage Rental 100.00 Connection 80.00 74.40 57.88 60.00 55.34 50.51 40.00 29.29 20.00 0.00 Nepal Bangladesh India Bhutan Maldives Pakistan Sri Lanka

## Mobile price baskets (US\$ PPP)

## Average prepaid monthly mobile cost for a Low User



## Average prepaid monthly mobile cost for a Medium User











#### Notes

- 1. The calculation of a price basket is based on OECD methodology. Details of methodology available <a href="here">here</a>. MMS and Voicemail charges and use were excluded from calculation of the basket.
- Prepaid and postpaid baskets were based on data from Bangladesh (Minutes of Use [MOU] and SMS data, RACE July 2007; Subscriber data, <u>BTRC</u> September 2007), India (<u>TRAI</u> September 2007) and Sri Lanka (<u>Operator data</u> September 2007). Tariff data was based on data for February 2008.
- 3. A weighted average of MOU and SMS usage based on these three countries and their respective subscriber numbers was used for the calculation of prepaid and postpaid baskets for all eight countries.
- 4. OECD call distributions by duration, destination, and time of day wer