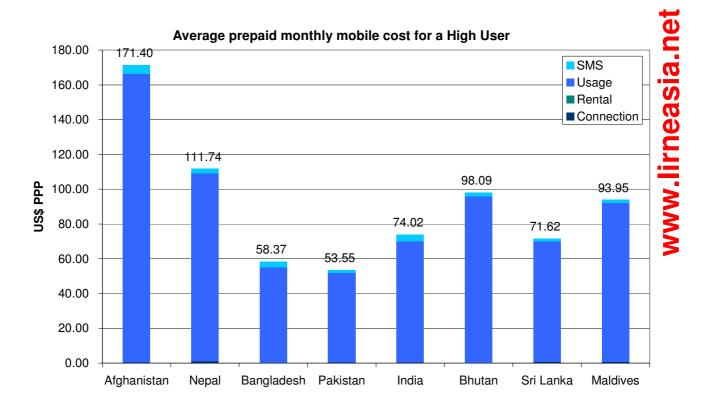

mobile cost for a Medium User



#### www.lirneasia.net Average monthly prepaid mobile cost for a High User 50.00 SMS 43.34 45.00 Usage Rental 40.00 ■ Connection 35.00 31.06 30.19 30.00 27.22 **§** 25.00 20.46 20.00 18.32 16.92 15.00 12.31 10.00 5.00 0.00

India

Bhutan

Sri Lanka

Bangladesh Pakistan

Afghanistan

Nepal

Maldives



## Average monthly postpaid mobile cost for a Medium User



#### www.lirneasia.net Average monthly postpaid mobile cost for a High User 120.00 SMS 105.45 104.28 Usage Rental 100.00 Connection 80.00 74.40 57.88 60.00 55.34 50.51 40.00 29.29 20.00 0.00 Nepal Bangladesh India Bhutan Maldives Pakistan Sri Lanka

## Mobile price baskets (US\$ PPP)

## Average prepaid monthly mobile cost for a Low User



## Average prepaid monthly mobile cost for a Medium User











#### Notes

- 1. The calculation of a price basket is based on OECD methodology. Details of methodology available <a href="here">here</a>. MMS and Voicemail charges and use were excluded from calculation of the basket.
- Prepaid and postpaid baskets were based on data from Bangladesh (Minutes of Use [MOU] and SMS data, RACE July 2007; Subscriber data, <u>BTRC</u> September 2007), India (<u>TRAI</u> September 2007) and Sri Lanka (<u>Operator data</u> September 2007). Tariff data was based on data for February 2008.
- 3. A weighted average of MOU and SMS usage based on these three countries and their respective subscriber numbers was used for the calculation of prepaid and postpaid baskets for all eight countries.
- 4. OECD call distributions by duration, destination, and time of day