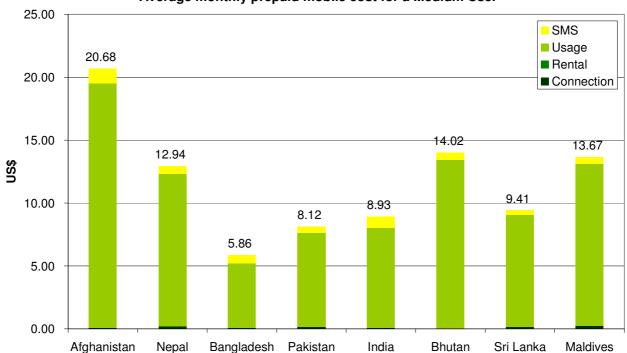

# South Asia

March 2008

## Mobile price baskets (USD)

## Average monthly prepaid mobile cost for a Low User



## Average monthly prepaid mobile cost for a Medium User



#### www.lirneasia.net Average monthly prepaid mobile cost for a High User 50.00 SMS 43.34 45.00 Usage Rental 40.00 ■ Connection 35.00 31.06 30.19 30.00 27.22 **§** 25.00 20.46 20.00 18.32 16.92 15.00 12.31 10.00 5.00 0.00

India

Bhutan

Sri Lanka

Bangladesh Pakistan

Afghanistan

Nepal

Maldives



## Average monthly postpaid mobile cost for a Medium User



#### www.lirneasia.net Average monthly postpaid mobile cost for a High User 120.00 SMS 105.45 104.28 Usage Rental 100.00 Connection 80.00 74.40 57.88 60.00 55.34 50.51 40.00 29.29 20.00 0.00 Nepal Bangladesh India Bhutan Maldives Pakistan Sri Lanka

## Mobile price baskets (US\$ PPP)

## Average prepaid monthly mobile cost for a Low User



## Average prepaid monthly mobile cost for a Medium User











#### Notes

- 1. The ca