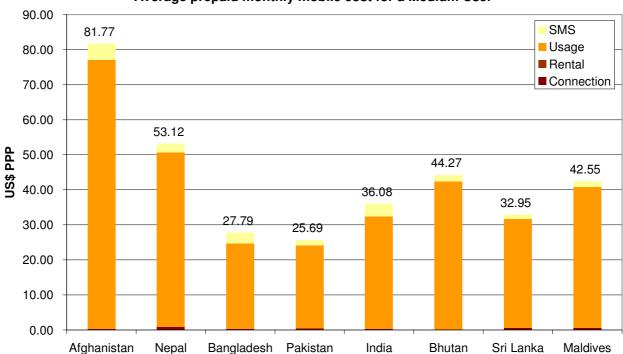

## Mobile price baskets (US\$ PPP)

## Average prepaid monthly mobile cost for a Medium User