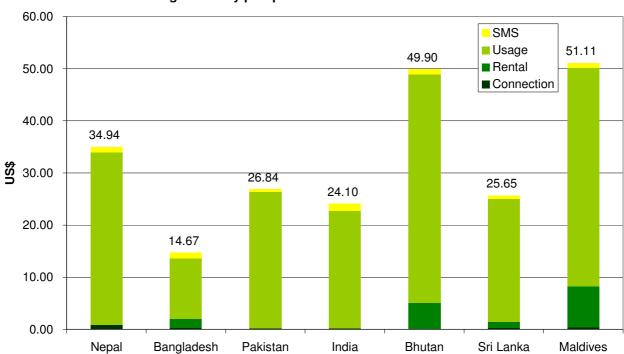

# South Asia

March 2008

## Mobile price baskets (USD)

## Average monthly prepaid mobile cost for a Low User



## Average monthly prepaid mobile cost for a Medium User



#### www.lirneasia.net Average monthly prepaid mobile cost for a High User 50.00 SMS 43.34 45.00 Usage Rental 40.00 ■ Connection 35.00 31.06 30.19 30.00 27.22 **§** 25.00 20.46 20.00 18.32 16.92 15.00 12.31 10.00 5.00 0.00

India

Bhutan

Sri Lanka

Bangladesh Pakistan

Afghanistan

Nepal

Maldives



## Average monthly postpaid mobile cost for a Medium User



#### www.lirneasia.net Average monthly postpaid mobile cost for a High User 120.00 SMS 105.45 104.28 Usage Rental 100.00 Connection 80.00 74.40 57.88 60.00 55.34 50.51 40.00 29.29 20.00 0.00 Nepal Bangladesh India Bhutan Maldives Pakistan Sri Lanka

## Mobile price baskets (US\$ PPP)

## Average prepaid monthly mobile cost for a Low User



## Average prepaid monthly mobile cost for a Medium User











#### Notes

- 1. The calculation of a price basket is based on OECD methodology. Details of methodology available <a href="here">here</a>. MMS and Voicemail charges and use were excluded from calculation of the basket.
- Prepaid and postpaid baskets were based on data from Bangladesh (Minutes of Use [MOU] and SMS data, RACE July 2007; Subscriber data, <u>BTRC</u> September 2007), Indi